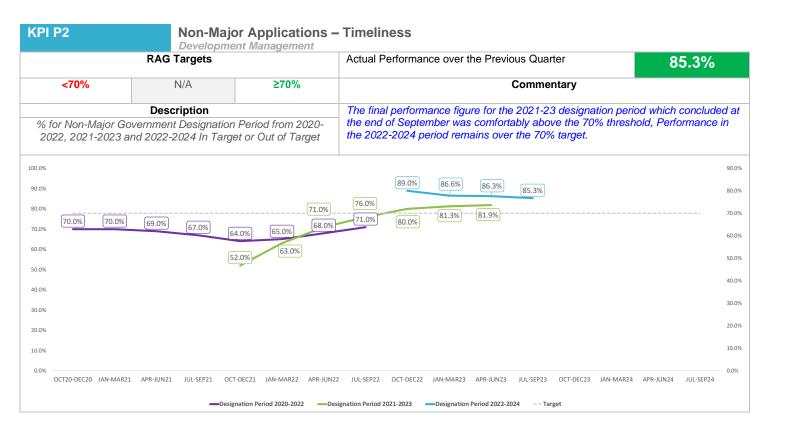

-----------------|-----------|---------|-------|-------|---------|-------|--|--|
|                           | Sheltered | 0/1 Bed | 2 Bed | 3 Bed | 4 Bed + | Total |  |  |
| Housing Association (CBL) | 25        | 105     | 69    | 44    | 3       | 246   |  |  |
| Meadowship                | 1         | 5       | 26    | 17    | 4       | 53    |  |  |
| Beehive                   | 0         | 0       | 4     | 0     | 0       | 4     |  |  |
| More Homes Bromley        | 0         | 5       | 31    | 2     | 0       | 38    |  |  |
| Private Rented            | 0         | 15      | 30    | 5     | 0       | 50    |  |  |
| Total By Size             | 26        | 130     | 160   | 68    | 7       | 391   |  |  |

HPR Monthly Operational KPIs – September 2023

### **Planning KPls**











#### HPR Monthly Operational KPIs – September 2023





Non-Major Appeals Allowed – %





#### HPR Monthly Operational KPIs – September 2023





11

#### HPR Monthly Operational KPIs – September 2023





**KPI P12** 

Market Share – Volumes