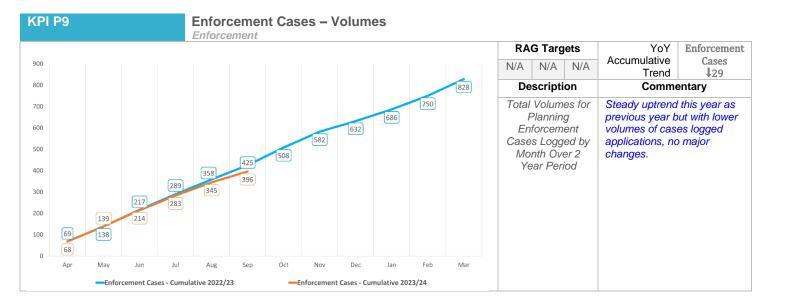

Bed + | Total |  |  |
| Housing Association (CBL) | 25        | 105     | 69    | 44    | 3       | 246   |  |  |
| Meadowship                | 1         | 5       | 26    | 17    | 4       | 53    |  |  |
| Beehive                   | 0         | 0       | 4     | 0     | 0       | 4     |  |  |
| More Homes Bromley        | 0         | 5       | 31    | 2     | 0       | 38    |  |  |
| Private Rented            | 0         | 15      | 30    | 5     | 0       | 50    |  |  |
| Total By Size             | 26        | 130     | 160   | 68    | 7       | 391   |  |  |

HPR Monthly Operational KPIs – September 2023

### **Planning KPls**











#### HPR Monthly Operational KPIs – September 2023





Non-Major Appeals Allowed – %





#### HPR Monthly Operational KPIs – September 2023





11

#### HPR Monthly Operational KPIs – September 2023





**KPI P12** 

Market Share – Volumes