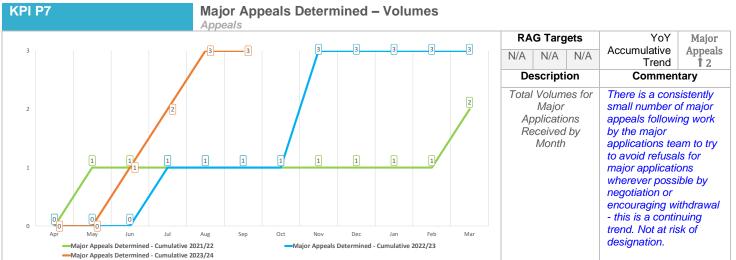

| Sheltered | 0/1 Bed | 2 Bed | 3 Bed | 4 Bed + | Total |  |  |
| Housing Association (CBL) | 25        | 105     | 69    | 44    | 3       | 246   |  |  |
| Meadowship                | 1         | 5       | 26    | 17    | 4       | 53    |  |  |
| Beehive                   | 0         | 0       | 4     | 0     | 0       | 4     |  |  |
| More Homes Bromley        | 0         | 5       | 31    | 2     | 0       | 38    |  |  |
| Private Rented            | 0         | 15      | 30    | 5     | 0       | 50    |  |  |
| Total By Size             | 26        | 130     | 160   | 68    | 7       | 391   |  |  |

HPR Monthly Operational KPIs – September 2023

### **Planning KPls**











#### HPR Monthly Operational KPIs – September 2023





Non-Major Appeals Allowed – %





#### HPR Monthly Operational KPIs – September 2023





11

#### HPR Monthly Operational KPIs – September 2023





**KPI P12** 

Market Share – Volumes