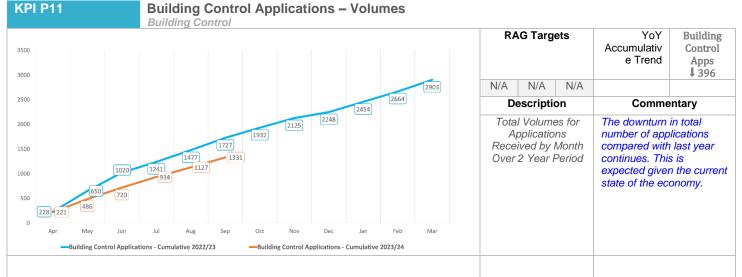

| 105     | 69    | 44    | 3       | 246   |  |  |
| Meadowship                | 1         | 5       | 26    | 17    | 4       | 53    |  |  |
| Beehive                   | 0         | 0       | 4     | 0     | 0       | 4     |  |  |
| More Homes Bromley        | 0         | 5       | 31    | 2     | 0       | 38    |  |  |
| Private Rented            | 0         | 15      | 30    | 5     | 0       | 50    |  |  |
| Total By Size             | 26        | 130     | 160   | 68    | 7       | 391   |  |  |

HPR Monthly Operational KPIs – September 2023

### **Planning KPls**











#### HPR Monthly Operational KPIs – September 2023





Non-Major Appeals Allowed – %





#### HPR Monthly Operational KPIs – September 2023





11

#### HPR Monthly Operational KPIs – September 2023





**KPI P12** 

Market Share – Volumes