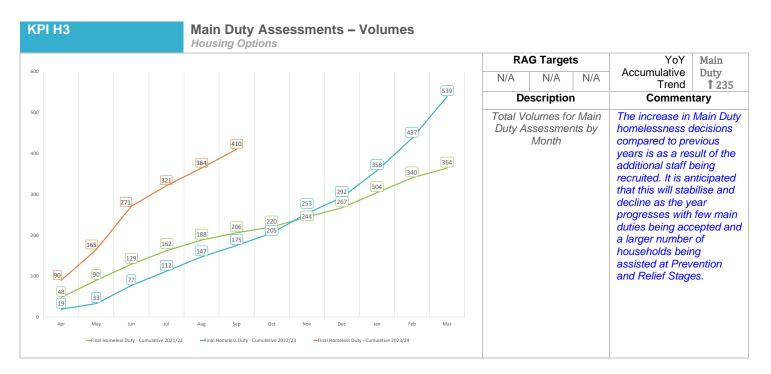

RRH Portfolio Performance Report HPR Monthly Operational KPIs – September 2023

# HPR Operational KPIs

Q2 2023/4 Jul-Sep

Prepared by Compliance & Strategy

HPR Monthly Operational KPIs – September 2023

## **Housing KPIs**











#### HPR Monthly Operational KPIs – September 2023



Banding Key:

Band  $\overline{E} = \overline{E}$  mergency, Band 1 = High Need, Band 2 = Medium Need, Band 3 = Low Need, Band 4 = Reduced Priority

| KPI H6                                        |                          |       |       |       | Number on Register by Band and Bed Size – Volumes<br>Housing Register |       |    |               |             |             |                                                                                  |        |                                |                                                                                |                      |  |
|-----------------------------------------------|--------------------------|-------|-------|-------|-------------------------------