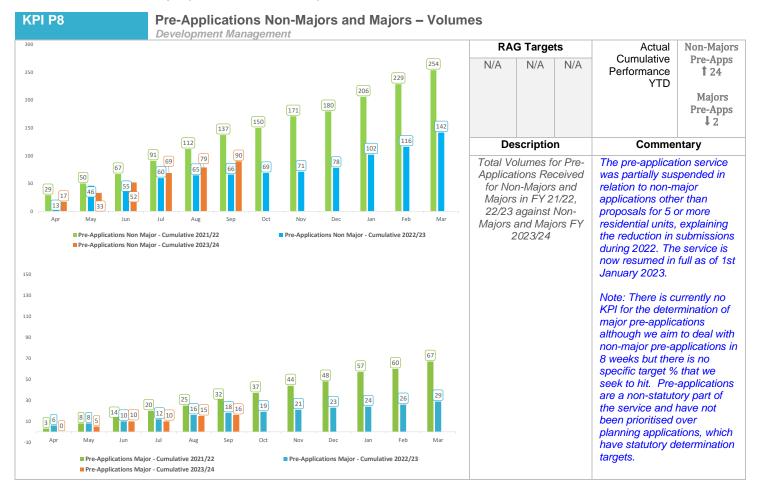

4 Bed + | Total |  |  |
| Housing Association (CBL) | 25        | 105     | 69    | 44    | 3       | 246   |  |  |
| Meadowship                | 1         | 5       | 26    | 17    | 4       | 53    |  |  |
| Beehive                   | 0         | 0       | 4     | 0     | 0       | 4     |  |  |
| More Homes Bromley        | 0         | 5       | 31    | 2     | 0       | 38    |  |  |
| Private Rented            | 0         | 15      | 30    | 5     | 0       | 50    |  |  |
| Total By Size             | 26        | 130     | 160   | 68    | 7       | 391   |  |  |

HPR Monthly Operational KPIs – September 2023

### **Planning KPls**











#### HPR Monthly Operational KPIs – September 2023





Non-Major Appeals Allowed – %





#### HPR Monthly Operational KPIs – September 2023





11

#### HPR Monthly Operational KPIs – September 2023





**KPI P12** 

Market Share – Volumes