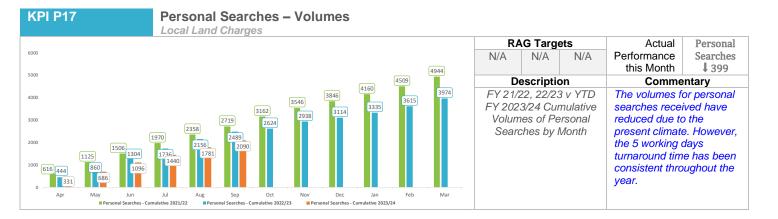

|
| Meadowship                | 1         | 5       | 26    | 17    | 4       | 53    |  |  |
| Beehive                   | 0         | 0       | 4     | 0     | 0       | 4     |  |  |
| More Homes Bromley        | 0         | 5       | 31    | 2     | 0       | 38    |  |  |
| Private Rented            | 0         | 15      | 30    | 5     | 0       | 50    |  |  |
| Total By Size             | 26        | 130     | 160   | 68    | 7       | 391   |  |  |

HPR Monthly Operational KPIs – September 2023

### **Planning KPls**











#### HPR Monthly Operational KPIs – September 2023





Non-Major Appeals Allowed – %





#### HPR Monthly Operational KPIs – September 2023





11

#### HPR Monthly Operational KPIs – September 2023





**KPI P12** 

Market Share – Volumes