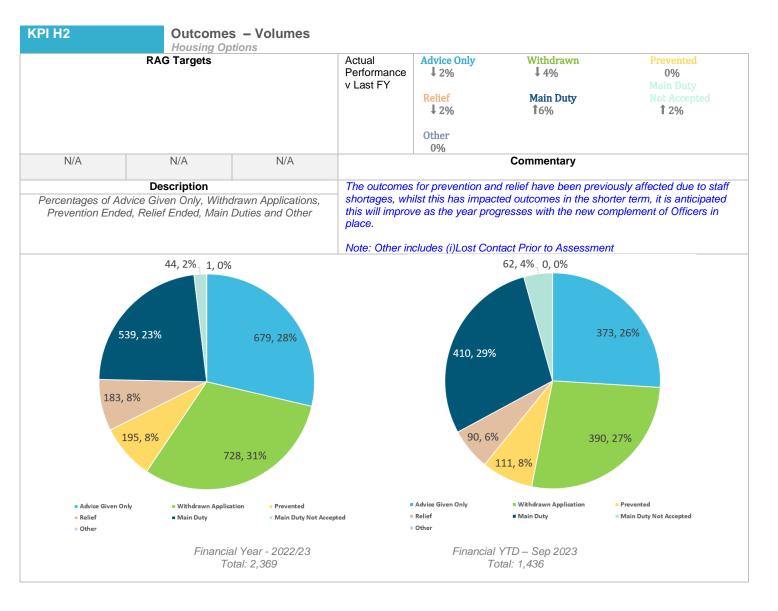

RRH Portfolio Performance Report HPR Monthly Operational KPIs – September 2023

# HPR Operational KPIs

Q2 2023/4 Jul-Sep

Prepared by Compliance & Strategy

HPR Monthly Operational KPIs – September 2023

## **Housing KPIs**











#### HPR Monthly Operational KPIs – September 2023



Banding Key:

Band  $\overline{E} = \overline{E}$  mergency, Band 1 = High Need, Band 2 = Medium Need, Band 3 = Low Need, Band 4 = Reduced Priority

| KPI H6                                        |                          |       |       |       | Number on Register by Band and Bed Size – Volumes<br>Housing Register |       |    |               |             |             |                                                                                  |        |                                |                                                                                |                      |  |
|-----------------------------------------------|--------------------------|-------|-------|-------|-----------------------------