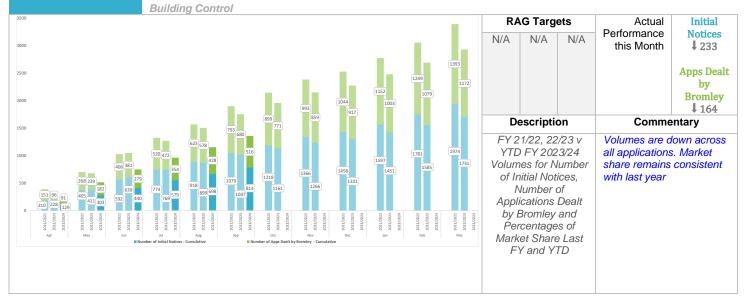

#### HPR Monthly Operational KPIs – September 2023

**KPI P12** 

Market Share – Volumes