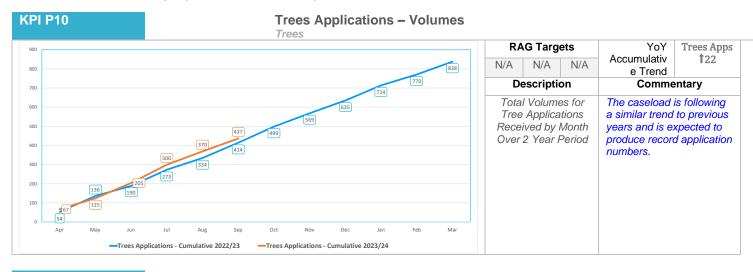

| 105     | 69    | 44    | 3       | 246   |  |  |
| Meadowship                | 1         | 5       | 26    | 17    | 4       | 53    |  |  |
| Beehive                   | 0         | 0       | 4     | 0     | 0       | 4     |  |  |
| More Homes Bromley        | 0         | 5       | 31    | 2     | 0       | 38    |  |  |
| Private Rented            | 0         | 15      | 30    | 5     | 0       | 50    |  |  |
| Total By Size             | 26        | 130     | 160   | 68    | 7       | 391   |  |  |

HPR Monthly Operational KPIs – September 2023

### **Planning KPls**











#### HPR Monthly Operational KPIs – September 2023





Non-Major Appeals Allowed – %





#### HPR Monthly Operational KPIs – September 2023





11

#### HPR Monthly Operational KPIs – September 2023





**KPI P12** 

Market Share – Volumes