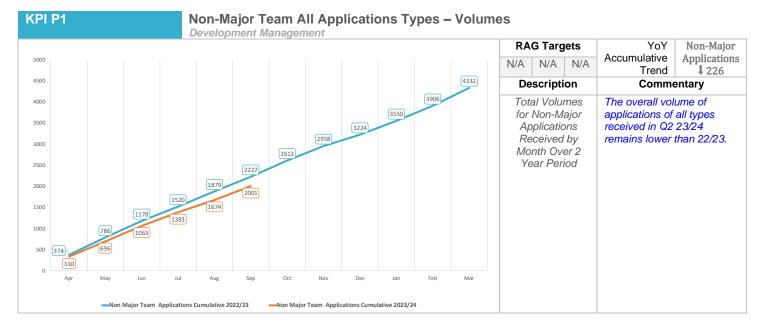

-------------------|-----------|---------|-------|-------|---------|-------|--|--|
|                           | Sheltered | 0/1 Bed | 2 Bed | 3 Bed | 4 Bed + | Total |  |  |
| Housing Association (CBL) | 25        | 105     | 69    | 44    | 3       | 246   |  |  |
| Meadowship                | 1         | 5       | 26    | 17    | 4       | 53    |  |  |
| Beehive                   | 0         | 0       | 4     | 0     | 0       | 4     |  |  |
| More Homes Bromley        | 0         | 5       | 31    | 2     | 0       | 38    |  |  |
| Private Rented            | 0         | 15      | 30    | 5     | 0       | 50    |  |  |
| Total By Size             | 26        | 130     | 160   | 68    | 7       | 391   |  |  |

HPR Monthly Operational KPIs – September 2023

### **Planning KPls**











#### HPR Monthly Operational KPIs – September 2023





Non-Major Appeals Allowed – %





#### HPR Monthly Operational KPIs – September 2023





11

#### HPR Monthly Operational KPIs – September 2023





**KPI P12** 

Market Share – Volumes