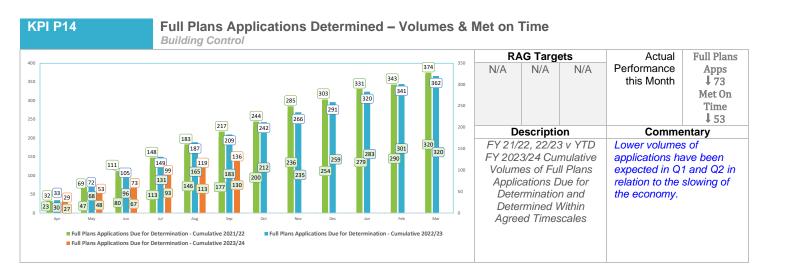

|  |  |
| Meadowship                | 1         | 5       | 26    | 17    | 4       | 53    |  |  |
| Beehive                   | 0         | 0       | 4     | 0     | 0       | 4     |  |  |
| More Homes Bromley        | 0         | 5       | 31    | 2     | 0       | 38    |  |  |
| Private Rented            | 0         | 15      | 30    | 5     | 0       | 50    |  |  |
| Total By Size             | 26        | 130     | 160   | 68    | 7       | 391   |  |  |

HPR Monthly Operational KPIs – September 2023

### **Planning KPls**











#### HPR Monthly Operational KPIs – September 2023





Non-Major Appeals Allowed – %





#### HPR Monthly Operational KPIs – September 2023





11

#### HPR Monthly Operational KPIs – September 2023





**KPI P12** 

Market Share – Volumes