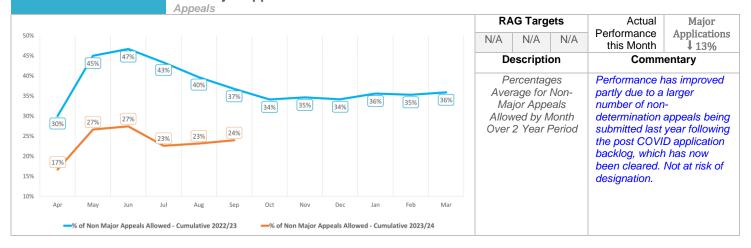

#### HPR Monthly Operational KPIs – September 2023

Non-Major Appeals Allowed – %