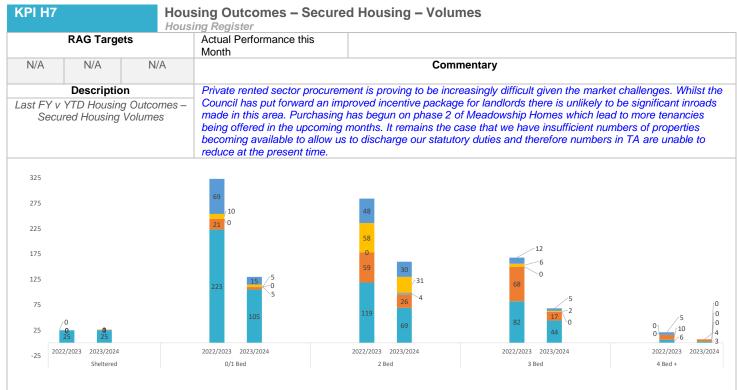

#### HPR Monthly Operational KPIs – September 2023

■ Housing Association ■ Meadowship / Beehive ■ Bromley Owned Units ■ More Homes Bromley ■ Private Rented

| 2022/2023                 |           |         |       |       |         |       |  |  |  |
|---------------------------|-----------|---------|-------|-------|---------|-------|--|--|--|
|                           | Sheltered | 0/1 Bed | 2 Bed | 3 Bed | 4 Bed + | Total |  |  |  |
| Housing Association (CBL) | 25        | 223     | 119   | 82    | 6       | 455   |  |  |  |
| Meadowship                | 0         | 19      | 58    | 67    | 10      | 154   |  |  |  |
| Beehive                   | 0         | 2       | 1     | 1     | 0       | 4     |  |  |  |
| More Homes Bromley        | 0         | 10      | 58    | 6     | 0       | 74    |  |  |  |
| Private Rented            | 0         | 69      | 48    | 12    | 5       | 134   |  |  |  |
| Total By Size             | 25        | 323     | 284   | 168   | 21      | 821   |  |  |  |

| 2023/2024 YTD             |           |         |       |       |         |       |  |  |
|---------------------------|-----------|---------|-------|-------|---------|-------|--|--|
|                           | Sheltered | 0/1 Bed | 2 Bed | 3 Bed | 4 Bed + | Total |  |  |
| Housing Association (CBL) | 25        | 105     | 69    | 44    | 3       | 246   |  |  |
| Meadowship                | 1         | 5       | 26    | 17    | 4       | 53    |  |  |
| Beehive                   | 0         | 0       | 4     | 0     | 0       | 4     |  |  |
| More Homes Bromley        | 0         | 5       | 31    | 2     | 0       | 38    |  |  |
| Private Rented            | 0         | 15      | 30    | 5     | 0       | 50    |  |  |
| Total By Size             | 26        | 130     | 160   | 68    | 7       | 391   |  |  |