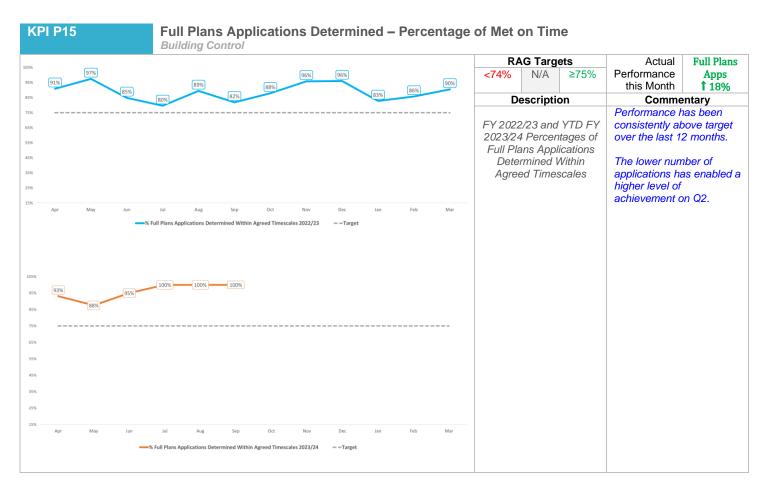

|  |  |
| Meadowship                | 1         | 5       | 26    | 17    | 4       | 53    |  |  |
| Beehive                   | 0         | 0       | 4     | 0     | 0       | 4     |  |  |
| More Homes Bromley        | 0         | 5       | 31    | 2     | 0       | 38    |  |  |
| Private Rented            | 0         | 15      | 30    | 5     | 0       | 50    |  |  |
| Total By Size             | 26        | 130     | 160   | 68    | 7       | 391   |  |  |

HPR Monthly Operational KPIs – September 2023

### **Planning KPls**











#### HPR Monthly Operational KPIs – September 2023





Non-Major Appeals Allowed – %





#### HPR Monthly Operational KPIs – September 2023





11

#### HPR Monthly Operational KPIs – September 2023





**KPI P12** 

Market Share – Volumes