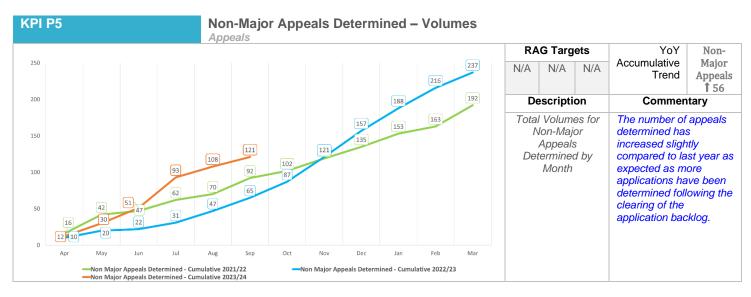

#### HPR Monthly Operational KPIs – September 2023

Non-Major Appeals Allowed – %