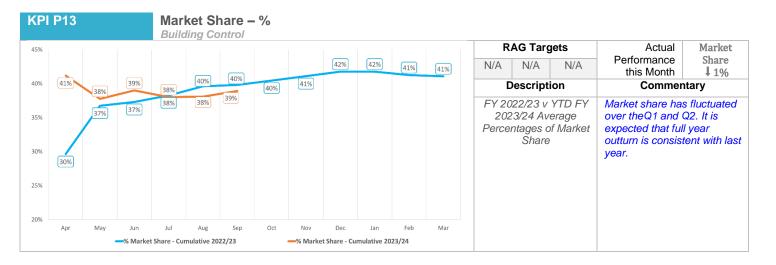

#### HPR Monthly Operational KPIs – September 2023

**KPI P12** 

Market Share – Volumes