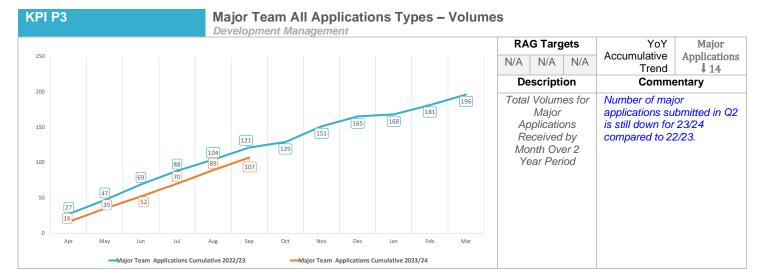

---------------|-----------|---------|-------|-------|---------|-------|--|--|
|                           | Sheltered | 0/1 Bed | 2 Bed | 3 Bed | 4 Bed + | Total |  |  |
| Housing Association (CBL) | 25        | 105     | 69    | 44    | 3       | 246   |  |  |
| Meadowship                | 1         | 5       | 26    | 17    | 4       | 53    |  |  |
| Beehive                   | 0         | 0       | 4     | 0     | 0       | 4     |  |  |
| More Homes Bromley        | 0         | 5       | 31    | 2     | 0       | 38    |  |  |
| Private Rented            | 0         | 15      | 30    | 5     | 0       | 50    |  |  |
| Total By Size             | 26        | 130     | 160   | 68    | 7       | 391   |  |  |

HPR Monthly Operational KPIs – September 2023

### **Planning KPls**











#### HPR Monthly Operational KPIs – September 2023





Non-Major Appeals Allowed – %





#### HPR Monthly Operational KPIs – September 2023





11

#### HPR Monthly Operational KPIs – September 2023





**KPI P12** 

Market Share – Volumes