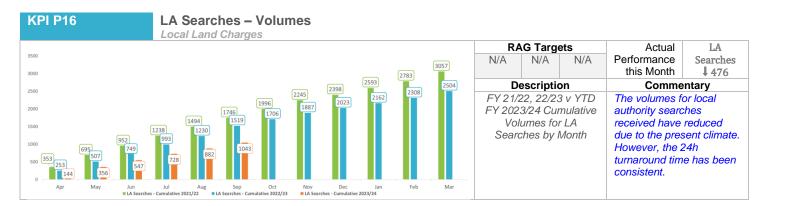

|  |
| Meadowship                | 1         | 5       | 26    | 17    | 4       | 53    |  |  |
| Beehive                   | 0         | 0       | 4     | 0     | 0       | 4     |  |  |
| More Homes Bromley        | 0         | 5       | 31    | 2     | 0       | 38    |  |  |
| Private Rented            | 0         | 15      | 30    | 5     | 0       | 50    |  |  |
| Total By Size             | 26        | 130     | 160   | 68    | 7       | 391   |  |  |

HPR Monthly Operational KPIs – September 2023

### **Planning KPls**











#### HPR Monthly Operational KPIs – September 2023





Non-Major Appeals Allowed – %





#### HPR Monthly Operational KPIs – September 2023





11

#### HPR Monthly Operational KPIs – September 2023





**KPI P12** 

Market Share – Volumes