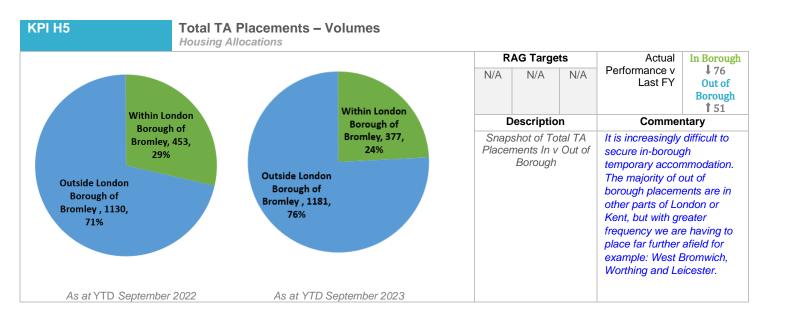

#### HPR Monthly Operational KPIs – September 2023

Banding Key:

Band  $\overline{E} = \overline{E}$  mergency, Band 1 = High Need, Band 2 = Medium Need, Band 3 = Low Need, Band 4 = Reduced Priority

| KPI H6                                        |                          |       |       |       | Number on Register by Band and Bed Size – Volumes<br>Housing Register |       |    |               |             |             |                                                                                  |        |                                |                                                                                |                      |  |
|-----------------------------------------------|--------------------------|-------|-------|-------|-----------------------------------------------------------------------|-------|----|---------------|-------------|-------------|----------------------------------------------------------------------------------|--------|--------------------------------|--------------------------------------------------------------------------------|----------------------|--|
| Total Number on Register by Band And Bed Size | 0-1 bed 2 bed 3 bed 4 be |       | 4 bed | 5 bed | 6 bed                                                                 | 7 bed |    | Total by Band | EoY 22/23 v | RAG Targets |                                                                                  |        | Actual<br>Performance<br>Month | Number<br>on<br>Register                                                       |                      |  |
|                                               | 35.0%                    | 27.2% | 27.5% | 9%    | 1%                                                                    | 0%    | 0% | 2023/24 YTD   |             | YTD SEP23   | N/A                                                                              | N/A    | N/A                            |                                                                                | 1 333                |  |
| Band E                                        | 5                        | 5     | 12    | 10    | 0                                                                     | 0     | 0  | 32            |             | 5           | Description                                                                      |        |                                | Commentary                                                                     |                      |  |
| Band 1                                        | 393                      | 141   | 180   | 115   | 22                                                                    | 5     | 0  | 856           |             | 75          | Monthly                                                                          |        |                                | Approaches to the                                                              |                      |  |
| Band 2                                        | 299                      | 518   | 350   | 93    | 10                                                                    | 1     | 0  | 1271          |             | 255         |                                                                                  | napsho |                                | Housing Register are                                                           |                      |  |
| Band 3                                        | 239                      | 106   | 283   | 56    | 4                                                                     | 0     | 0  | 688           |             | 107         | Total Volumes<br>on Register by                                                  |        |                                | high at an average of                                                          |                      |  |
| Band 4                                        | 177                      | 97    | 51    | 11    | 1                                                                     | 0     | 0  | 337           | 353         | -16         |                                                                                  |        |                                | 330 a month. Band 2 increased significantly                                    |                      |  |
| Total by Bed Size 2023/24                     |                          |       |       |       |                                                                       |       |    | 3184          |             |             | Band and Bed<br>Size                                                             |        |                                | May to August due to                                                           |                      |  |
| Total by Bed Size 2022/23                     |                          |       |       |       |                                                                       |       |    |               | 2758        |             | the increased num<br>of homeless decisi<br>being made within<br>Housing Options. |        |                                |                                                                                | lecisions            |  |
| EoY 22/23 v 2023/24 YTD                       | 214                      | 110   | 55    | 42    | 4                                                                     | 1     | 0  |               |             | -           |                                                                                  |        |                                |                                                                                |                      |  |
| L                                             |                          |       |       |       |                                                                       |       |    |               |             |             |                                                                                  |        |                                | Accepted Hon<br>Households a<br>afforded a Bai<br>priority on the<br>Register. | neless<br>re<br>nd 2 |  |