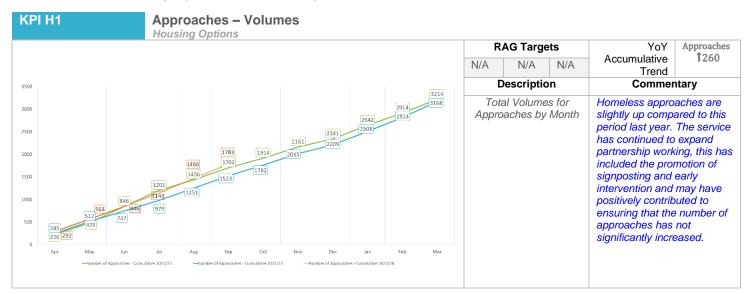

RRH Portfolio Performance Report HPR Monthly Operational KPIs – September 2023

# HPR Operational KPIs

Q2 2023/4 Jul-Sep

Prepared by Compliance & Strategy

HPR Monthly Operational KPIs – September 2023

## **Housing KPIs**











#### HPR Monthly Operational KPIs – September 2023



Banding Key:

Band  $\overline{E} = \overline{E}$  mergency, Band 1 = High Need, Band 2 = Medium Need, Band 3 = Low Need, Band 4 = Reduced Priority

| KPI H6                                        |                          |       |       |       | Number on Register by Band and Bed Size – Volumes<br>Housing Register |       |    |               |             |             |                                                                                  |        |                                |                                                                                |                      |  |
|-----------------------------------------------|--------------------------|-------|-------|-------|---------------------------