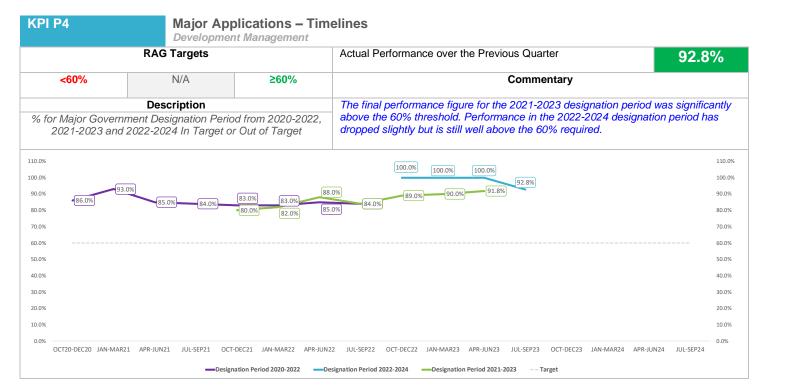

-------------|-----------|---------|-------|-------|---------|-------|--|--|
|                           | Sheltered | 0/1 Bed | 2 Bed | 3 Bed | 4 Bed + | Total |  |  |
| Housing Association (CBL) | 25        | 105     | 69    | 44    | 3       | 246   |  |  |
| Meadowship                | 1         | 5       | 26    | 17    | 4       | 53    |  |  |
| Beehive                   | 0         | 0       | 4     | 0     | 0       | 4     |  |  |
| More Homes Bromley        | 0         | 5       | 31    | 2     | 0       | 38    |  |  |
| Private Rented            | 0         | 15      | 30    | 5     | 0       | 50    |  |  |
| Total By Size             | 26        | 130     | 160   | 68    | 7       | 391   |  |  |

HPR Monthly Operational KPIs – September 2023

### **Planning KPls**











#### HPR Monthly Operational KPIs – September 2023





Non-Major Appeals Allowed – %





#### HPR Monthly Operational KPIs – September 2023





11

#### HPR Monthly Operational KPIs – September 2023





**KPI P12** 

Market Share – Volumes