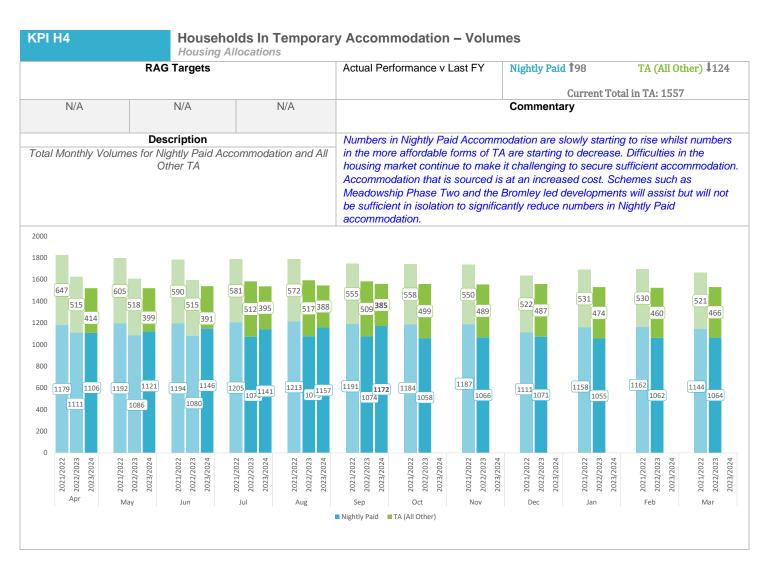

#### HPR Monthly Operational KPIs – September 2023

Banding Key:

Band  $\overline{E} = \overline{E}$  mergency, Band 1 = High Need, Band 2 = Medium Need, Band 3 = Low Need, Band 4 = Reduced Priority

| KPI H6                                        |                          |       |       |       | Number on Register by Band and Bed Size – Volumes<br>Housing Register |       |    |               |             |             |                                                                                  |        |                                |                                                                                |                      |  |
|-----------------------------------------------|--------------------------|-------|-------|-------|-----------------------------------------------------------------------|-------|----|---------------|-------------|-------------|----------------------------------------------------------------------------------|--------|--------------------------------|--------------------------------------------------------------------------------|----------------------|--|
| Total Number on Register by Band And Bed Size | 0-1 bed 2 bed 3 bed 4 be |       | 4 bed | 5 bed | 6 bed                                                                 | 7 bed |    | Total by Band | EoY 22/23 v | RAG Targets |                                                                                  |        | Actual<br>Performance<br>Month | Number<br>on<br>Register                                                       |                      |  |
|                                               | 35.0%                    | 27.2% | 27.5% | 9%    | 1%                                                                    | 0%    | 0% | 2023/24 YTD   |             | YTD SEP23   | N/A                                                                              | N/A    | N/A                            |                                                                                | 1 333                |  |
| Band E                                        | 5                        | 5     | 12    | 10    | 0                                                                     | 0     | 0  | 32            |             | 5           | Description                                                                      |        |                                | Commentary                                                                     |                      |  |
| Band 1                                        | 393                      | 141   | 180   | 115   | 22                                                                    | 5     | 0  | 856           |             | 75          | Monthly                                                                          |        |                                | Approaches to the                                                              |                      |  |
| Band 2                                        | 299                      | 518   | 350   | 93    | 10                                                                    | 1     | 0  | 1271          |             | 255         |                                                                                  | napsho |                                | Housing Register are                                                           |                      |  |
| Band 3                                        | 239                      | 106   | 283   | 56    | 4                                                                     | 0     | 0  | 688           |             | 107         | Total Volumes<br>on Register by                                                  |        |                                | high at an average of                                                          |                      |  |
| Band 4                                        | 177                      | 97    | 51    | 11    | 1                                                                     | 0     | 0  | 337           | 353         | -16         |                                                                                  |        |                                | 330 a month. Band 2 increased significantly                                    |                      |  |
| Total by Bed Size 2023/24                     |                          |       |       |       |                                                                       |       |    | 3184          |             |             | Band and Bed<br>Size                                                             |        |                                | May to August due to                                                           |                      |  |
| Total by Bed Size 2022/23                     |                          |       |       |       |                                                                       |       |    |               | 2758        |             | the increased num<br>of homeless decisi<br>being made within<br>Housing Options. |        |                                |                                                                                | lecisions            |  |
| EoY 22/23 v 2023/24 YTD                       | 214                      | 110   | 55    | 42    | 4                                                                     | 1     | 0  |               |             | -           |                                                                                  |        |                                |                                                                                |                      |  |
| L                                             |                          |       |       |       |                                                                       |       |    |               |             |             |                                                                                  |        |                                | Accepted Hon<br>Households a<br>afforded a Bai<br>priority on the<br>Register. | neless<br>re<br>nd 2 |  |